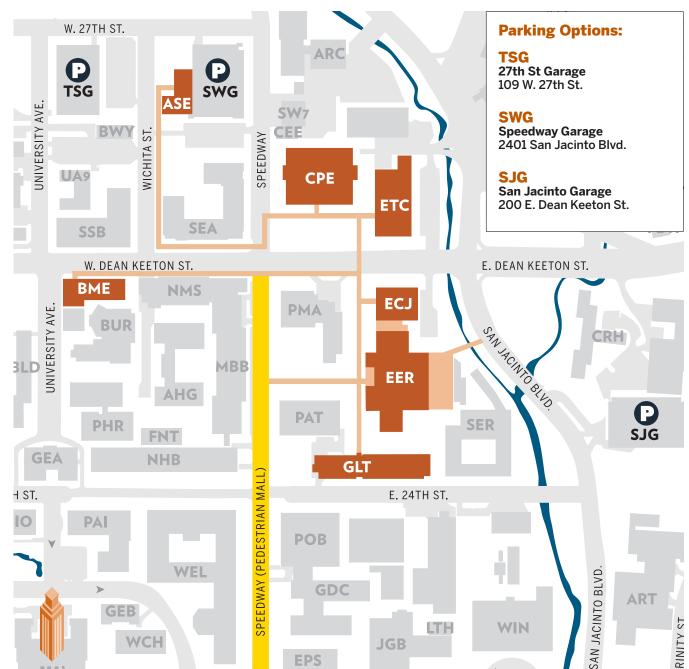

# **ENGINEERING CAMPUS MAP**

#### **BME**

## **Biomedical Engineering Building** 107 W. Dean Keeton St.

Home to the Department of Biomedical Engineering

#### **ASE**

### **Aerospace Engineering Building** 2617 Wichita St.

Home to the Department of Aerospace Engineering and Engineering Mechanics

#### CPE

### **Chemical and Petroleum Engineering Building** 200 E. Dean Keeton St.

Home to the Hildebrand Department of Petroleum and Geosystems Engineering and the McKetta Department of Chemical Engineering

#### **ETC**

### **Engineering Teaching Center** 204 E. Dean Keeton St.

Home to the Walker Department of Mechanical Engineering

#### **ECJ**

### Ernest Cockrell Jr. Hall 301 E. Dean Keeton St.

Home to the Cockrell School Dean's Office and the Fariborz Maseeh Department of Civil, Architectural and Environmental Engineering

#### **EER**

### **Engineering Education and Research Center** 2501 Speedway

Home to all engineering student services and programs, the Chandra Family Department of Electrical and Computer Engineering and the Materials Science and Engineering Program

#### GLT

### **Gary L. Thomas Energy Engineering Building** 210 E. 24th St.

Home to multidisciplinary research and teaching in energy